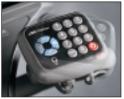

#### **ENHANCED WORKOUT EXPERIENCE**

Easy-to-use, in-console controls similar to those on a home TV remote control enhance the user experience. In addition to volume control buttons, a previous channel viewed button, and up and down arrows for channel scrolling, there is numeric channel selection.

#### TIME-TESTED TECHNOLOGY

The numeric remote control is easy to use, with buttons similar to those on home TV remote controls.

#### **MULTIPLE MOUNTING OPTIONS**

The numeric remote comes with multiple mounting options, including a clamp, cable ties, and Velcro®. A unique rotating mechanism allows the installer to ensure ideal positioning for the user.